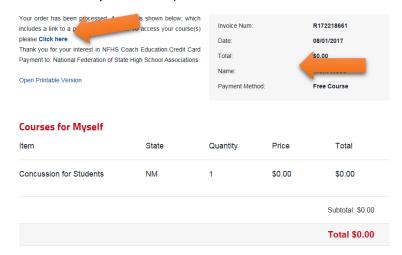

•

• Click to access your course (make sure it has the contestant's name)

 Click Begin Course---Make sure you print the certificate at the end of the course. This has to be on file to participate in any sport. If you play other sports at school make a copy for your school.