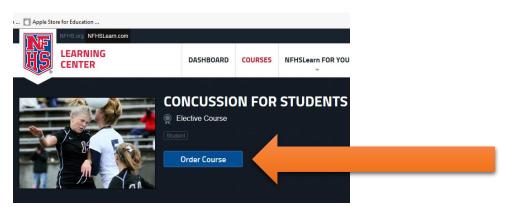

## Go to <a href="https://nfhslearn.com/courses/61059/concussion-for-students">https://nfhslearn.com/courses/61059/concussion-for-students</a>

• Click on Order Course (It's Free)

A box will pop up to sign in or register to setup an account. (remember or write down the username and password because this will have to be completed each year)