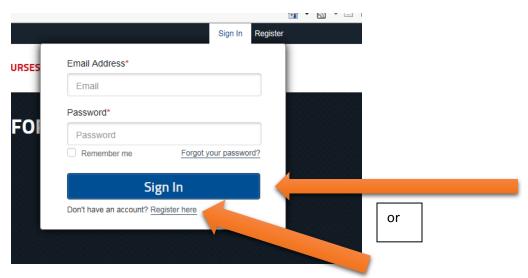

## Go to <a href="https://nfhslearn.com/courses/61059/concussion-for-students">https://nfhslearn.com/courses/61059/concussion-for-students</a>

• Click on Order Course (It's Free)

A box will pop up to sign in or register to setup an account. (remember or write down the username and password because this will have to be completed each year)